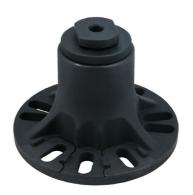

## **Hub Puller Adaptor Kit - 120mm to 160mm Hubs**

Sized to fit the larger hubs found on SUVs, 4x4s and vans the Laser 8719 incorporates a unique design to ensure it can be used on 4, 5 and 6 stud wheel hubs. Machined with a M57x14T internal thread to allow hydraulic ram fitment and supplied with 1  $\frac{1}{2}$ " x 16T and 5/8" UNF adaptors the Laser 8719 can be used with Laser slide hammers, Laser hydraulic puller ram (Part No. 5654) and the impact screw (Part No. 5500).

## **Additional Information**

- · Applications include: SUV's and vans from Audi, BMW, Ford, Mercedes-Benz, Porsche & VW.
- Covers 4, 5 & 6 stud hubs with PCD range of 120 160mm. Tool internal diameter 84mm.
- Supplied complete with 2 adaptors, M57 x 14T to 1  $\frac{1}{2}$ " x 16T & 1  $\frac{1}{2}$ " x 16T to 5/8" UNF.
- Compatible for use with Laser 5/8" slide hammers including Part Nos. 5269 & 4811.
- Compatible with Laser impact screw, Part No. 5500 & hydraulic ram, Part No. 5654.